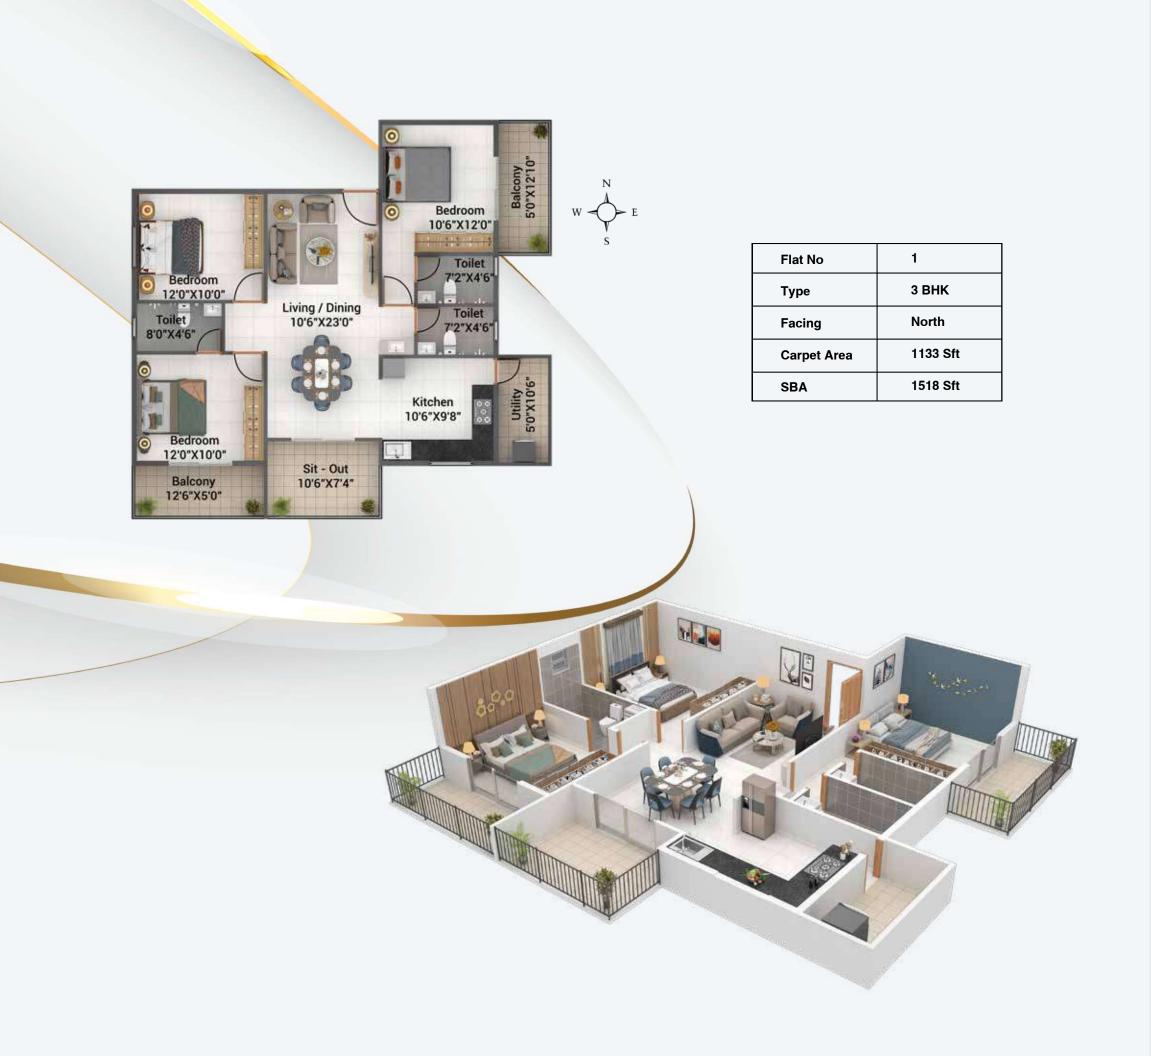

# FLOOR PLAN ISOMETRIC VIEW

| Flat No     | 3,4      |
|-------------|----------|
| Туре        | 3 ВНК    |
| Facing      | North    |
| Carpet Area | 1013 Sft |
| SBA         | 1377 Sft |

1

|                        |                       | ,                      | W - E                 |
|------------------------|-----------------------|------------------------|-----------------------|
|                        | Balco<br>12'8"X       |                        | S                     |
|                        | Bedroom<br>12'0"X10'0 |                        | 5                     |
| Toile<br>7'6"X4        |                       |                        | Living<br>17'0"X11'6" |
|                        |                       | Dining<br>11'0"X11'10" |                       |
| Bedroom<br>14'6"X12'6" | Bedroom<br>12:0"X9'0" |                        | Kitchen<br>9'0"X10'4" |
|                        | Balcony<br>12'8"X4'0" | Sit-Out<br>11'4"X5'0"  | Utility<br>9'6"X5'0"  |