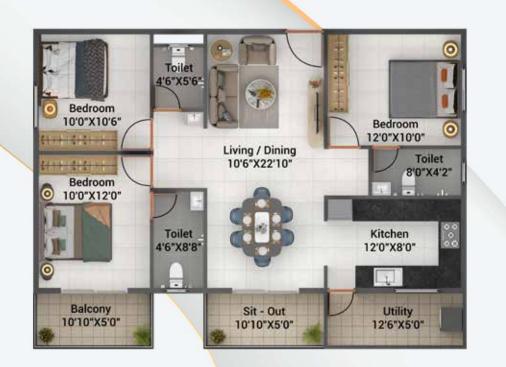

# FLOOR PLAN ISOMETRIC VIEW

| Flat No     | 3,4      |
|-------------|----------|
| Туре        | 3 ВНК    |
| Facing      | North    |
| Carpet Area | 1013 Sft |
| SBA         | 1377 Sft |

1

|                        |                       | ,                      | W - E                 |
|------------------------|-----------------------|------------------------|-----------------------|
|                        | Balco<br>12'8"X       |                        | S                     |
|                        | Bedroom<br>12'0"X10'0 |                        | 5                     |
| Toile<br>7'6"X4        |                       |                        | Living<br>17'0"X11'6" |
|                        |                       | Dining<br>11'0"X11'10" |                       |
| Bedroom<br>14'6"X12'6" | Bedroom<br>12:0"X9'0" |                        | Kitchen<br>9'0"X10'4" |
|                        | Balcony<br>12'8"X4'0" | Sit-Out<br>11'4"X5'0"  | Utility<br>9'6"X5'0"  |