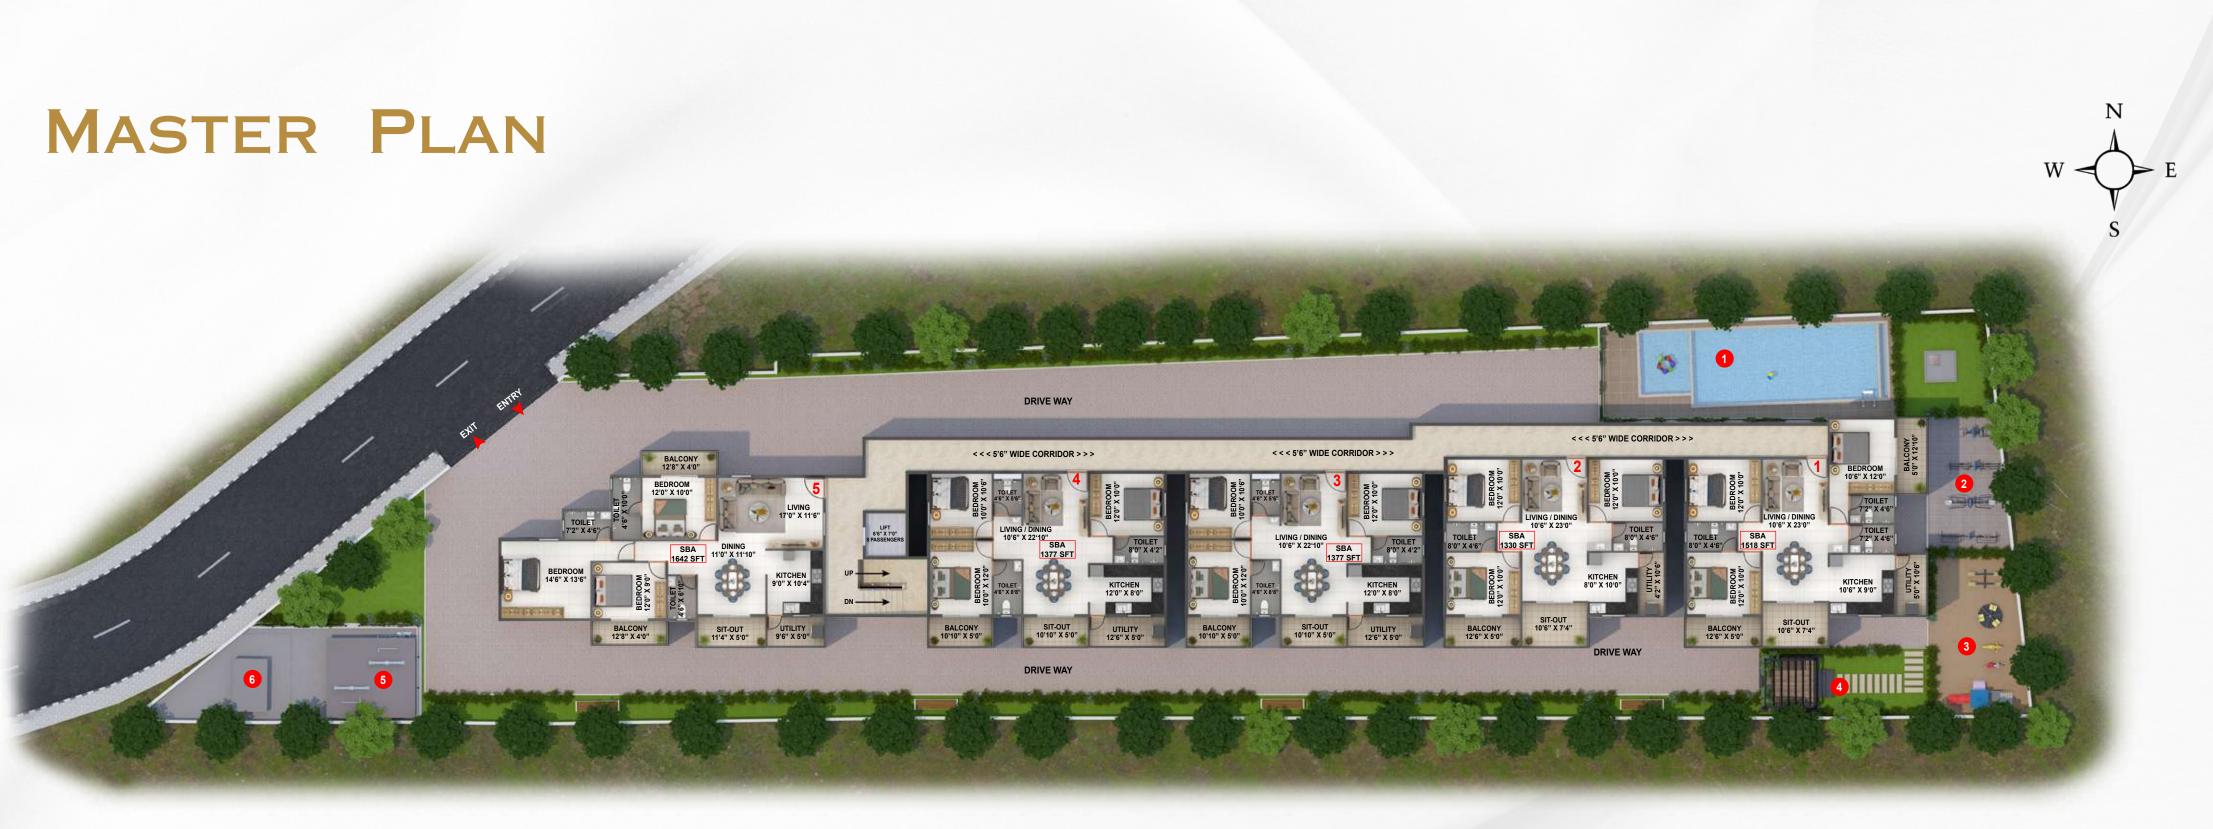

| No. of Floors | G + 4 Floors |
|---------------|--------------|
| No. of Flats  | 20 Flats     |
| Parking       | Ground Floor |
| Lifts         | 1 Lift       |

# 1. SWIMMING POOL WITH KIDS POOL

2. OUTDOOR GYM

**5. S**TP **3. CHILDREN PLAY AREA** 6. TRANSFORMER YARD 4. PARK

| Flat No     | 2        |
|-------------|----------|
| Туре        | 3 BHK    |
| Facing      | North    |
| Carpet Area | 988 Sft  |
| SBA         | 1330 Sft |