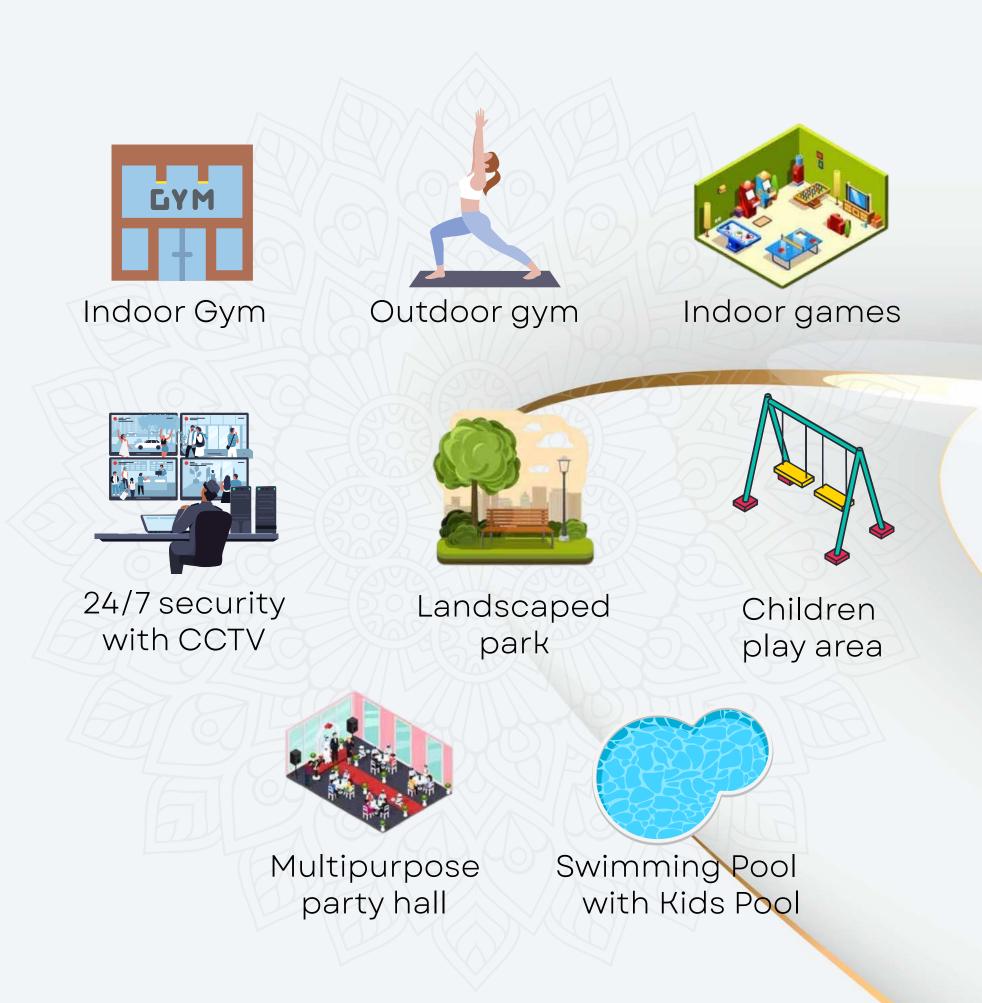

# UNPARALLELED AMENITIES INDULGE IN A LIFE OF LUXURY

Avighna Apartments offers a range of exceptional amenities, designed to elevate your living experience. Rejuvenate your body and mind at the state-of-the-art fitness centre, or unwind amidst the lush green gardens. Immerse yourself in a world of leisure and recreation, where every moment is an opportunity to pamper yourself

# 1. SWIMMING POOL WITH KIDS POOL

2. OUTDOOR GYM

**5. S**TP **3. CHILDREN PLAY AREA** 6. TRANSFORMER YARD 4. PARK

| Flat No     | 2        |
|-------------|----------|
| Туре        | 3 BHK    |
| Facing      | North    |
| Carpet Area | 988 Sft  |
| SBA         | 1330 Sft |